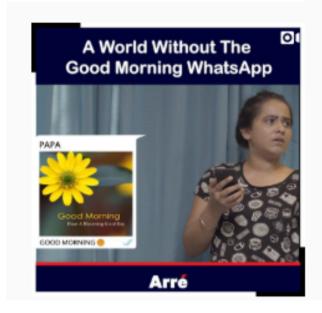

# If Whatsapp Forwards Were True - Relatable & Contextual

## IF WHATSAPP FORWARDS WERE TRUE

Arre created this video calling out the incessant problem of Fake News being circulated on Whatsapp. **In a Parallel Universe-** showcases the absurdness of these messages and how situations would play out if any of them were true.