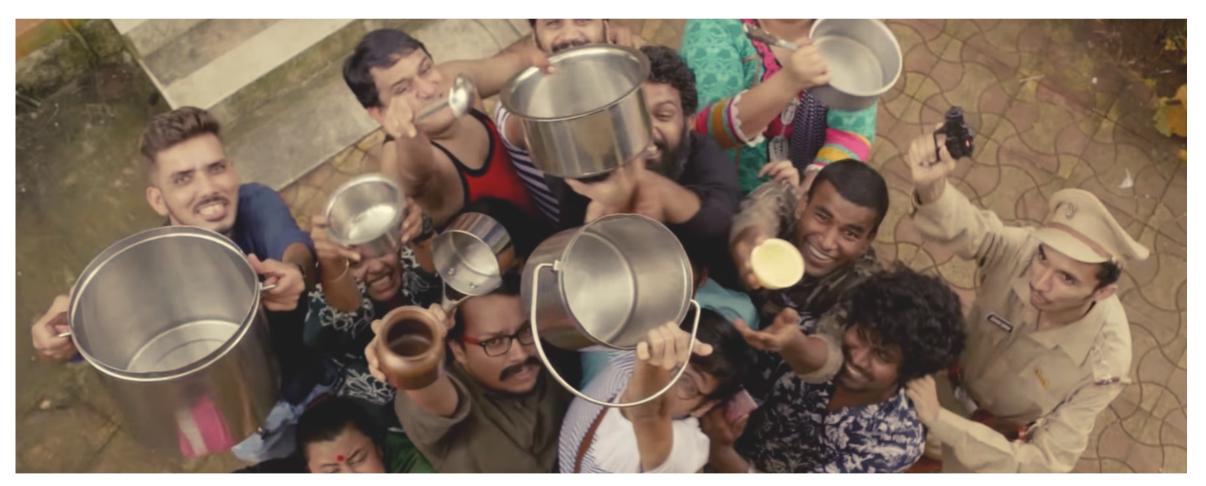

# India without water. Launched on Independence Day

## INDIA WITHOUT WATER

It's 2030 and all the water has vanished off the face of the earth. How would Indians react to it?

This might as well be a reality in the age of a severe water crisis where floods and droughts have become frequent. In A Parallel Universe - reimagines this and other such pressing questions of our times.